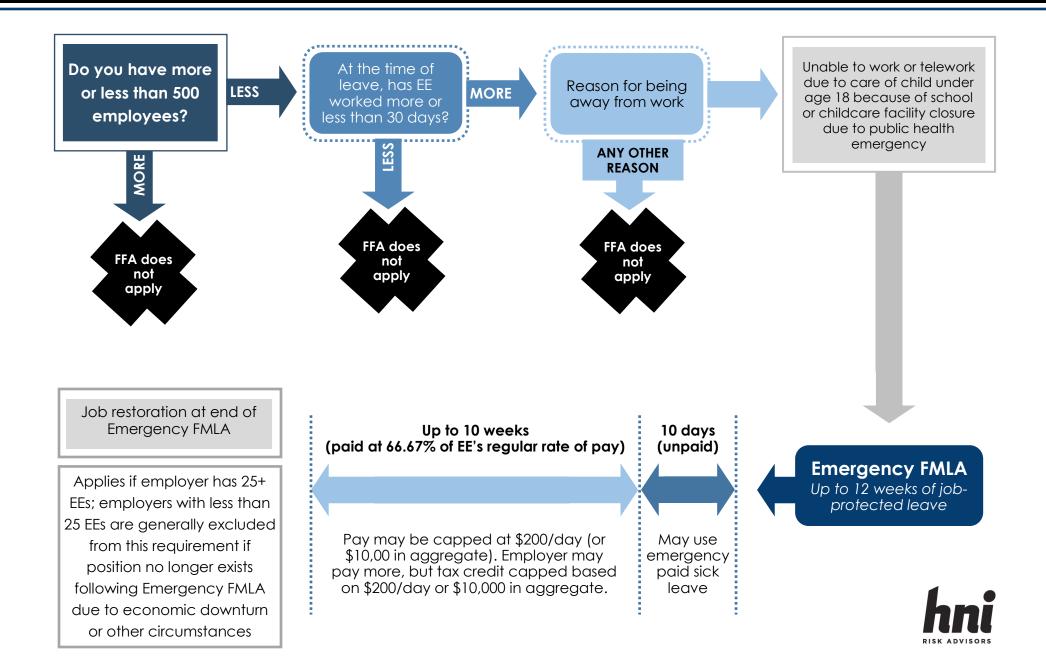

### Families First Coronavirus Response Act (FFCRA)

Effective April 1, 2020 - December 31, 2020

## **Emergency FMLA**

## Families First Coronavirus Response Act (FFCRA)