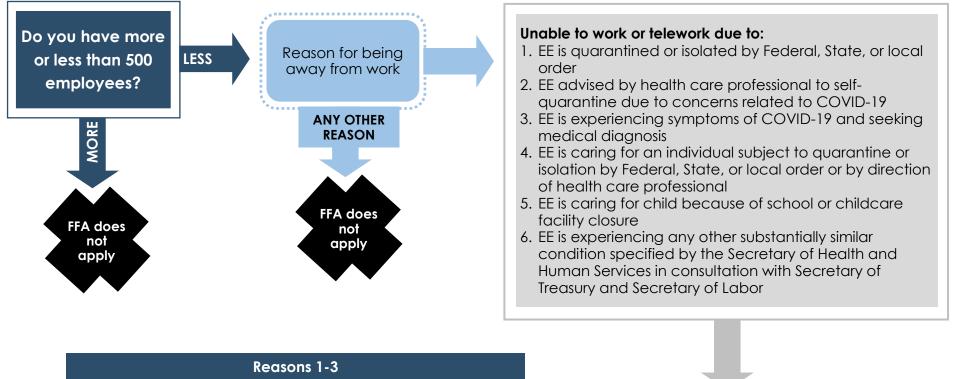

# Emergency Paid Sick Leave

Effective April 1, 2020 - December 31, 2020

## Paid at 100% of EE's regular rate of pay

Pay may be capped at \$511/day or \$5,110 in aggregate

#### Reasons 4-6

Paid at 66.67% of EE's regular rate of pay Pay may be capped at \$200/day or \$2,000 in aggregate

Employer may pay more, but tax credit capped based on noted amounts above

#### **Emergency Paid Sick Leave**

Up to 80 hours (prorated amount for part time employees)

Emergency Paid Sick Leave is in addition to any other employerprovided paid time off